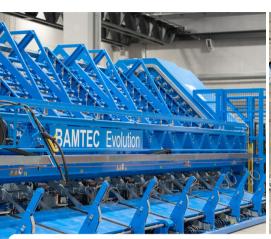

## **BAMTEC Dynamic Plant**

simple-fast-flexible-economic-innovative-proven

## **BAMTEC CAPABILITIES:**

- Fully automated BAMTEC Dynamic Twin MMR
- Process epoxy coated rebar, galvanized, or fiberglass (GFRP) material
- Design/Produce prefabricated & customized rebar carpets
- Rebar carpets from #3 to #11
- High degree of material efficiency
- All disciplines from engineering to installation offered in one place
- 80%-90% schedule acceleration
- Up to 20% material savings compared to mesh