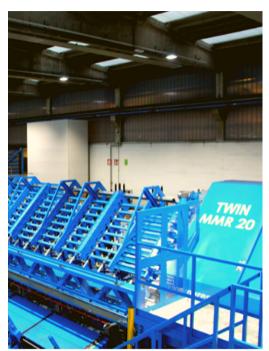

## **Steel & Rebar Fabrication**

- Steel & Rebar
  - Cutting
  - Bending
  - Flatwork
  - Walls
- Stairs
- Guardrails
- Misc steel
- Ornamental Metals
- BAMTEC Machine

OFFICES LOCATED Toledo ~ Detroit Columbus ~ Dayton